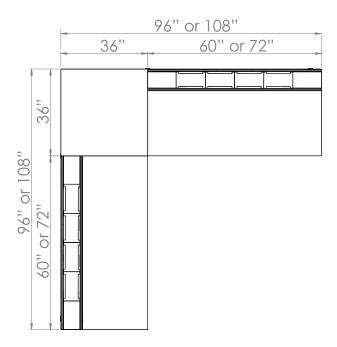

#### **Executive Desk Features:**

Single workstation with Rail running along one side.

Available in 2 sizes: 108" x 108" or 96" x 96"