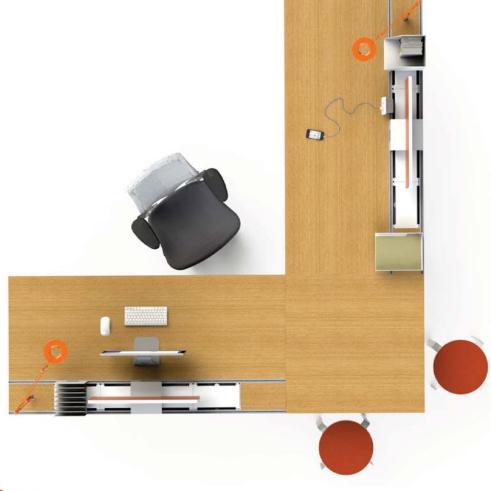

#### **Executive Desk Features:**

Single workstation with Rail running along one side.

Available in 2 sizes: 108" x 108" or 96" x 96"

#### **Center Module Rail:**

Two aluminum rails with tracks for organizing accessories, and three powder coated steel access panels for wire management.