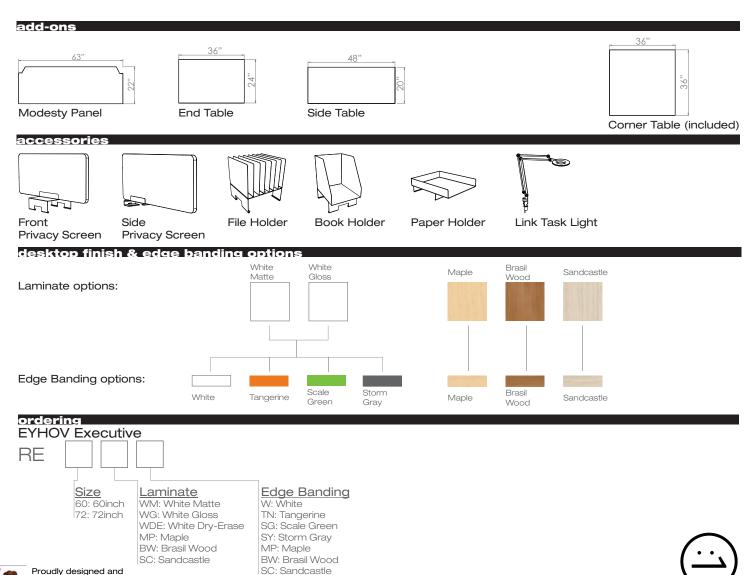

## **EYHOV** Executive

### **EYHOV** Executive

#### Desktop:

Durable laminate work surface with tough 2mm PVC edge banding for long lasting quality and protection against bumps and dents.