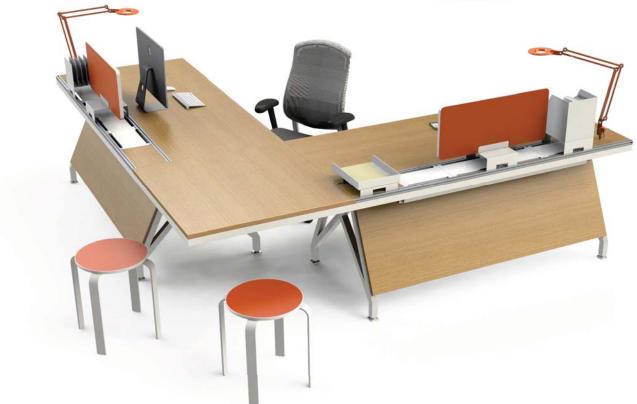

#### **Executive Desk Features:**

Single workstation with Rail running along one side.

Available in 2 sizes: 108" x 108" or 96" x 96"

#### Desktop:

Durable laminate work surface with tough 2mm PVC edge banding for long lasting quality and protection against bumps and dents.

#### **Center Module Rail:**

Two aluminum rails with tracks for organizing accessories, and three powder coated steel access panels for wire management.

#### Base & Legs:

Built to last powder coated steel legs and frame with adjustable height levelers.